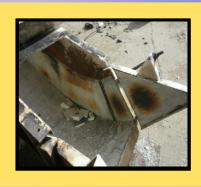

Tiles are removed and the substrate repaired and then blasted.

New tiles are cut to size and installed. Wear resist covers tile edges and untiled sections.

Finally the item is sandblasted externally and repainted. Identification numbers are reapplied prior to shipment back to the client.