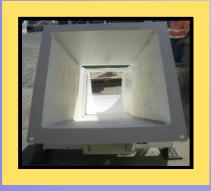

Tiles are removed and the substrate repaired and then blasted.

New tiles are cut to size and installed. Wear resist covers tile edges and untiled sections.

Finally the item is sandblasted externally and repainted. Identification numbers are reapplied prior to shipment back to the client.

Preplanning can allow for engineered tiles to be ordered to suite the cyclone/equipment, saving time on tile cutting thereby reducing costs.