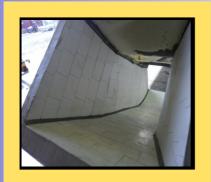

Tiles are removed and the substrate repaired and then blasted.

New tiles are cut to size and installed. Wear resist covers tile edges and untiled sections.

Finally the item is sandblasted externally and repainted. Identification numbers are reapplied prior to shipment back to the client.

Preplanning can allow for engineered tiles to be ordered to suite the cyclone/equipment, saving time on tile cutting thereby reducing costs.