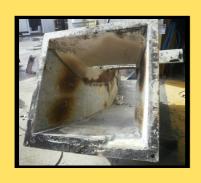

Tiles are removed and the substrate repaired and then blasted.

New tiles are cut to size and installed. Wear resist covers tile edges and untiled sections.

Finally the item is sandblasted externally and repainted. Identification numbers are reapplied prior to shipment back to the client.