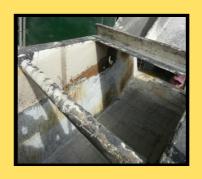

Tiles are removed and the substrate repaired and then blasted.

New tiles are cut to size and installed. Wear resist covers tile edges and untiled sections.

Finally the item is sandblasted externally and repainted. Identification numbers are reapplied prior to shipment back to the client.